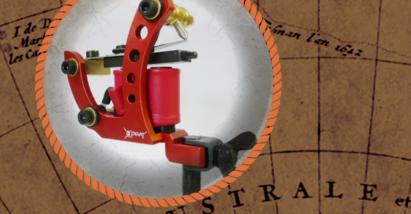

Great running liner with an elegant thin

Fancy massive variation on sail liner geometry, Beautiful old school model in the shape of

SMALL, UNIVERSAL AND VERY POPULAR MACHINE FOR ALL KINDS OF SHADING. FRAME MADE OF BLACK IRON.

COLOURS: 🐧 🐧 🗘 🗘

SMALL AND VERY LIGHT WEIGHT, SMOOTH RUNNING SHADER. NICE COLOURED FRAME MADE OF DURAL. EXCELLENT CHOICE NOT ONLY FOR LADIES.

BEHOLD - THE TRINITY! SMALL AND FINE MACHINE THAT IS IDEAL FOR SOFT SHADING. FRAME MADE OF BLACK IRON.