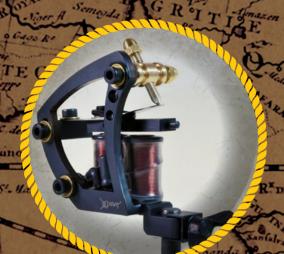

Great running liner with an elegant thin

Fancy massive variation on sail liner geometry, Beautiful old school model in the shape of

SMALL, UNIVERSAL AND VERY POPULAR MACHINE FOR ALL KINDS OF SHADING. FRAME MADE OF BLACK IRON.