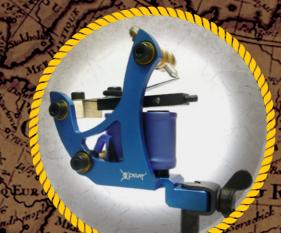

COLOURS: 🐧 🐧 🗘 🗘

SMALL AND VERY LIGHT WEIGHT, SMOOTH RUNNING SHADER. NICE COLOURED FRAME MADE OF DURAL. EXCELLENT CHOICE NOT ONLY FOR LADIES.

BEHOLD - THE TRINITY! SMALL AND FINE MACHINE THAT IS IDEAL FOR SOFT SHADING. FRAME MADE OF BLACK IRON.