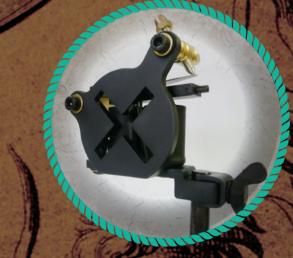

COLOURS: 🐧 🐧 🗘 🗘

SMALL AND VERY LIGHT WEIGHT, SMOOTH RUNNING SHADER. NICE COLOURED FRAME MADE OF DURAL. EXCELLENT CHOICE NOT ONLY FOR LADIES.

BEHOLD - THE TRINITY! SMALL AND FINE MACHINE THAT IS IDEAL FOR SOFT SHADING. FRAME MADE OF BLACK IRON.