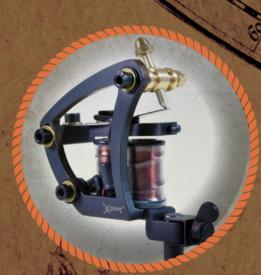

Our best-sellers! One of the worldwide best-sellers!

LIGHTWEIGHT DURAL VERSION OF OUR POPULAR TRINITY LINER, NEW MODEL AVAILABLE IN MORE COLOURS BUT WITH VERY SIMILAR FUNCTION.

I de S' Paul

SUPER SMOOTH RUNNING LINER IN THE SHAPE OF a spiderweb. Combination of traditional design AND MODERN PERFORMANCE - PROBABLY THE BEST Liner from PTM production so far! S