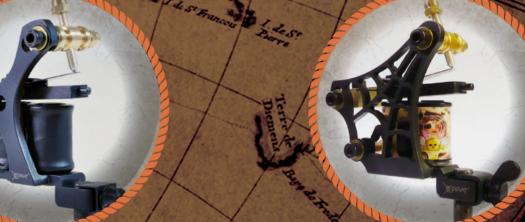

Our best-sellers! One of the worldwide best-sellers!

LIGHTWEIGHT DURAL VERSION OF OUR POPULAR TRINITY LINER, NEW MODEL AVAILABLE IN MORE COLOURS BUT WITH VERY SIMILAR FUNCTION.

I de S' Paul

SUPER SMOOTH RUNNING LINER IN THE SHAPE OF a spiderweb. Combination of traditional design AND MODERN PERFORMANCE - PROBABLY THE BEST Liner from PTM production so far! S

COLOURS: 🐧 🐧 🗘 🗘

SMALL AND VERY LIGHT WEIGHT, SMOOTH RUNNING SHADER. NICE COLOURED FRAME MADE OF DURAL. EXCELLENT CHOICE NOT ONLY FOR LADIES.

BEHOLD - THE TRINITY! SMALL AND FINE MACHINE THAT IS IDEAL FOR SOFT SHADING. FRAME MADE OF BLACK IRON.