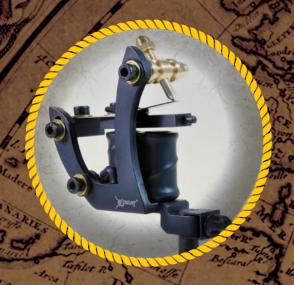

Great running liner with an elegant thin

Fancy massive variation on sail liner geometry, Beautiful old school model in the shape of

SMALL, UNIVERSAL AND VERY POPULAR MACHINE FOR ALL KINDS OF SHADING. FRAME MADE OF BLACK IRON.