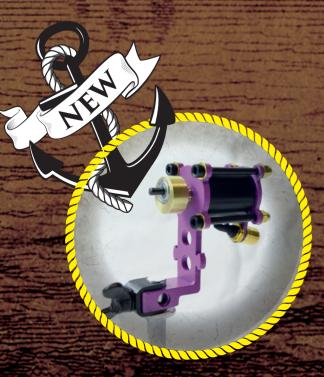

# ROTAČNÍ STROJEK GRINDER

STRONG DIRECT DRIVE ROTARY MACHINE WITH IRON BODY AND POWERFUL 8,5W FAULHABER MOTOR

Universal for all kinds of work and needles/ CARTRIDGES

EASY SPEED REGULATION BETWEEN 6 - 12V