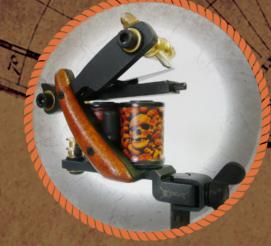

Great running liner with an elegant thin

Fancy massive variation on sail liner geometry, Beautiful old school model in the shape of

SMALL, UNIVERSAL AND VERY POPULAR MACHINE FOR ALL KINDS OF SHADING. FRAME MADE OF BLACK IRON.