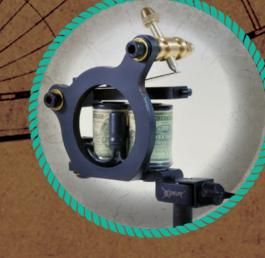

Our best-sellers! One of the worldwide best-sellers!

LIGHTWEIGHT DURAL VERSION OF OUR POPULAR TRINITY LINER, NEW MODEL AVAILABLE IN MORE COLOURS BUT WITH VERY SIMILAR FUNCTION.

I de S' Paul

SUPER SMOOTH RUNNING LINER IN THE SHAPE OF a spiderweb. Combination of traditional design AND MODERN PERFORMANCE - PROBABLY THE BEST Liner from PTM production so far! S