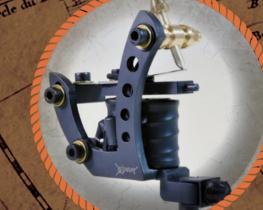

Small, moderately fast and strong liner for Small and Light-Weighted, very smooth Small but powerful smooth running liner, universal use. Frame made of black fron. One of running liner. Nicely coloured frame made of suitable for any lining work.

Great running liner with an elegant thin

Fancy massive variation on sail liner geometry, Beautiful old school model in the shape of

SMALL, UNIVERSAL AND VERY POPULAR MACHINE FOR ALL KINDS OF SHADING. FRAME MADE OF BLACK IRON.